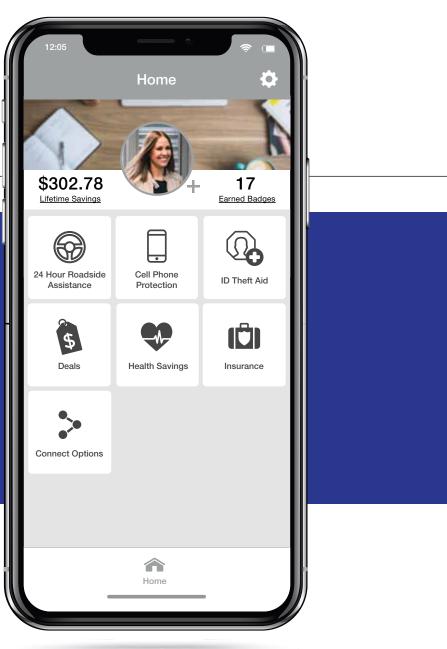

#### **Roadside Assistance** Available 24/7 and free to use, covers up to \$80 in covered service charges.

#### Health Savings Card

Save money on prescriptions, eye exams, frames, lenses and hearing services.

\$

\$

#### Cell Phone Protection<sup>1,2</sup>

Pay your cell phone bill with your BaZing checking account, and you're covered. We'll pay to have it repaired or replaced, up to \$600 per claim (maximum of \$1,200 per year).

#### ID Theft Aid<sup>1,2,3</sup>

Identity Restoration and Payment Card Resolution: Identity restoration specialist works on your behalf to restore your identity. and cancel payment cards.

Personal Identity Theft Benefit: Receive \$2,500 reimbursement for covered expenses you incur to restore your identity.

Local discounts and national retailer deals to save you money on shopping, dining, travel & more.